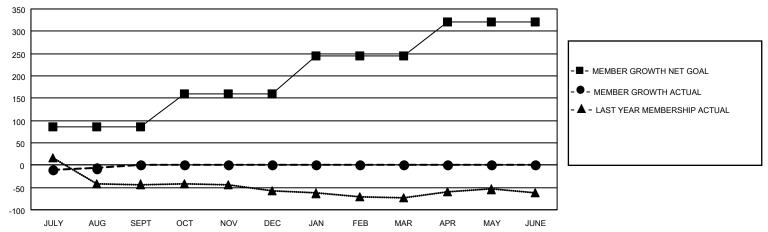

## GOALS AND ACTUAL MEMBERS CUMULATIVE

| DROPPED CLUBS: 0 | 13 CLUBS OF 45 ADDED 1 OR<br>MORE NEW MEMBERS | GENDER DISTRIBUTION                 |                                                            |  |
|------------------|-----------------------------------------------|-------------------------------------|------------------------------------------------------------|--|
|                  |                                               | MALE<br>FEMALE                      | 1,066 (72.42%)<br>406 (27.58%)<br>0 (0.00%)<br>R 0 (0.00%) |  |
| DROPPED MEMBERS  |                                               | NON BINARY PREFER NOT TO ANSWER     |                                                            |  |
| DECEASED 7       |                                               | - TREFERENCE TO ANOWER              | 0 (0.0070)                                                 |  |
| CLUB CANCELLED 0 | CLICK HERE FOR CUMULATIVE                     | TOTAL FAMILY UNIT MEMBERS 219       |                                                            |  |
| OTHER 27         | MEMBERSHIP DATA                               |                                     |                                                            |  |
| TOTAL 34         |                                               | FAMILY MEMBERS PAYING HALF DUES 110 |                                                            |  |